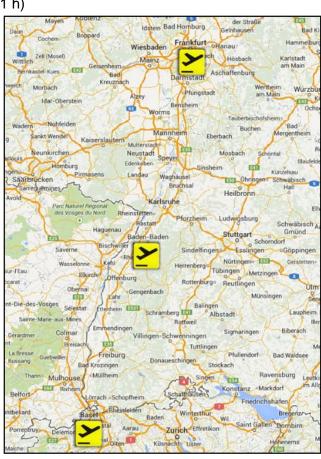

## Via Plane

Airport Stuttgart (Distance: 192 km / Duration: 2 h)

- take **B27** til the exit toward Vaihingen-Möhringen
- keep left and merge onto highway A8 direction Karlsruhe
- change on Highway A5 direction to Basel
- take exit 60-Teningen toward Eichstetten/Nimburg (exit between Freiburg-North and Riegel)
- For further description see "via highway"

Airport Frankfurt (Distance: 248 km / Duration: 2,5 h)

- Take highway A5 direction to Basel
- exit the highway at Teningen (exit between Riegel and Freiburg-North)
- For further description see "via highway"

Airport Basel/Mulhouse (Distance: 85 km / Duration: 1 h)

- exit the airport at "french side"
- take the N66 direction to Germany
- change onto highway A5 direction to Karlsruhe
- exit the highway at **Teningen** (exit between Freiburg-North and Riegel)
- For further description see "via highway"