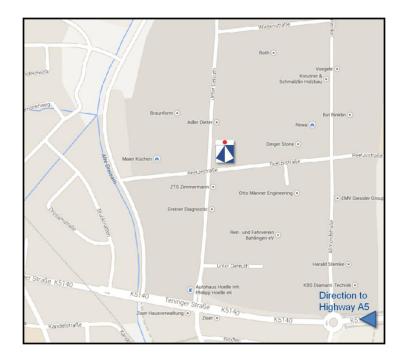

## This is how you find our location in Bahlingen am Kaiserstuhl

## Via Highway A5

## (Karlsruhe - Basel)

- take exit 60-Teningen toward Bahlingen/Teningen (exit between Riegel and Freiburg-North)
- at the traffic light turn left, direction to Bahlingen/Emmendingen
- after approx. 350 m take the 3<sup>rd</sup> exit at the **roundabout** direction to Bahlingen
- stay on this road for approx. 3 km and you will arrive Bahlingen
- in Bahlingen take the second exit in the roundabout
- **turn right** into "Unter Gereuth" (It's the junction at the supermarket on the right side)
- in this street you will find us approx. 350 m on the right side and the left side