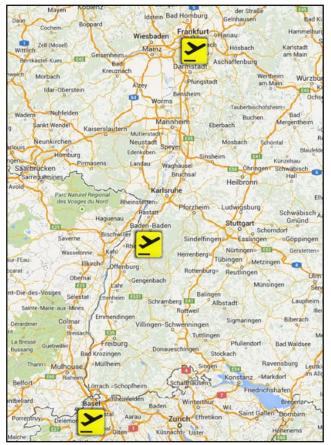

## Via Plane

Airport **Stuttgart** (Distance: 190 km / Duration: ca. 2 h)

- take **B27** until the exit toward Vaihingen-Möhringen
- keep left and merge onto highway A8 direction Karlsruhe
- change on Highway **A5** direction Basel
- take exit 59-Riegel toward Endingen/Riegel (exit between Herbolzheim and Teningen)
- for further description see "via highway"

Airport Frankfurt (Distance: 246 km / Duration: 2.5 h)

- take highway **A5** direction Basel
- exit the highway at **59-Riegel** (exit between Herbolzheim and Teningen)
- for further description see "via highway"

Airport Basel/Mulhouse (Distance: 95 km / Duration: ca. 1 h)

- exit the airport at "french side"
- take the N66 direction to Germany
- change onto highway A5 direction Karlsruhe
- exit the highway at 59-Riegel (exit between Teningen and Herbolzheim)
- for further description see "via highway"