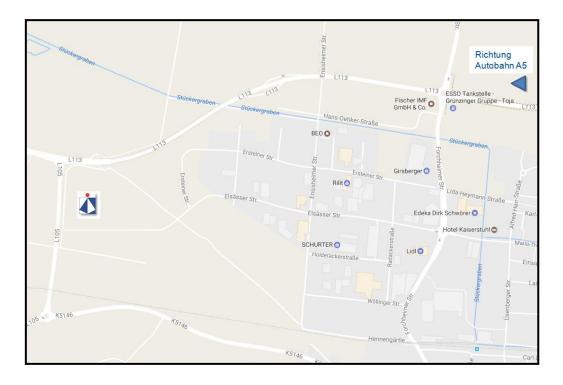

## This is how you find our location in Endingen am Kaiserstuhl

## Via Highway A5

## (Karlsruhe - Basel)

- take exit 59-Riegel toward Endingen/Riegel (exit between Herbolzheim and Teningen)
- at the traffic light turn right, direction to Endingen/Riegel
- after approx. 3 kilometer take the 3<sup>rd</sup> exit at the **roundabout** direction Endingen
- On this road you will reach a roundabout after approx. 2 kilometer, where you take the 2<sup>rd</sup> exit
- After about 1.5 kilometer turn left, you can see the Braunform building on the left side
- The next possible street turn left
- Directly thereafter you will find us on the left side

## Braunform GmbH Plastics and Pharma Technologies Elsässerstrasse 42 79346 Endingen